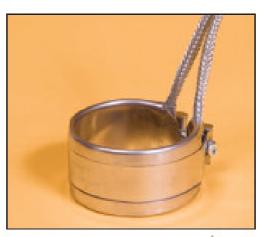

## Moldtech Z15 Nozzle Heater Bands

Z15 Steel Band heaters are designed for use where space around the nozzle is a limiting factor. They are suitable for use in corrosive environments where plastics such as PVC, PEEK, ABS, PTFE and Flame retardants are used.

## Features:

Working Temperature 350 / 370 ℃ Max Diameter 110mm

Lead Length 2000mm

Standard Operating Voltage 230V Thermocouple options available Specific Wattage up to 7W/cm<sup>2</sup>

- Max Width 200mm

## **Construction:**

High Thermal Conductivity Steel

Continuous Mica Insulation Alternate lead exit options available Ni-Cr 80/20 wire

Flexible connection lead with SS braidFiberglass insulated Ni Conductors